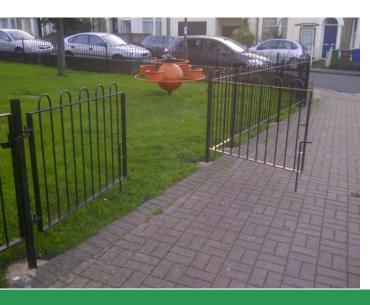

Hairpin Railings are a very popular choice and you can find them all over London. This project is a play area in Peckham South East London.