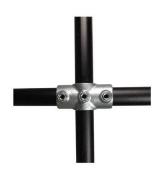

### **KEY CLAMP**

A very popular product to secure Roof areas. A very efficient structural component.

Strong with no sharp corners and is readily available and easy to install.

No Welding so Hot Works Permit not required.

No treading or Bolting, so no special tools required.

Cost effective to install.

Make an enquiry to our sales team at sales@bronzewoodlondon.com