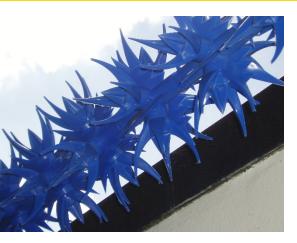

### **ACCESS**

We will work with you, supply and Install some of the products you see on this page. ACCESS RAMPS for wheelchair use and the elderly. GALLOWS GATES to secure Parking areas. ACCESS LADDERS to roof or internal ladders to gain access to plant rooms.