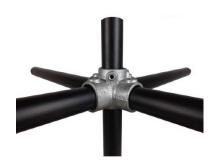

### **KEY CLAMP**

A very popular product to secure Roof areas. A very efficient structural component.

Strong with no sharp corners and is readily available and easy to install.

No Welding so Hot Works Permit not required.

No treading or Bolting, so no special tools required.

Cost effective to install.

Make an enquiry to our sales team at sales@bronzewoodlondon.com