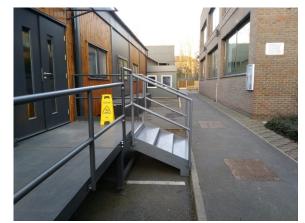

#### **PAST PROJECTS**

We supply and fit handrails, Staircases and balustrades all to different specifications. You can see some of our pass projects on this page.

We wish you all the best with you next project!