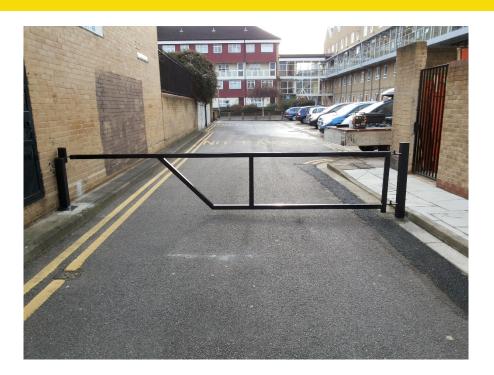

### **ACCESS**

We will work with you, supply and Install some of the products you see on this page. ACCESS RAMPS for wheelchair use and the elderly. GALLOWS GATES to secure Parking areas. ACCESS LADDERS to roof or internal ladders to gain access to plant rooms.