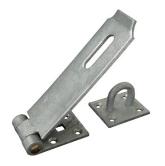

# **LOCK CHANGES & COMPONENTS**

Every railing, every gate is different. We have encountered hundreds of different problems and requests.

Replacing a broken spring on a gate.

Supply shoot bolts and chain.

Welding back broken hinges.

Adding additional hasps and staples.

Lock changes to garage doors and security gates.