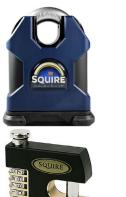

# **LOCK CHANGES & COMPONENTS**

Every railing, every gate is different. We have encountered hundreds of different problems and requests.

Replacing a broken spring on a gate.

Supply shoot bolts and chain.

Welding back broken hinges.

Adding additional hasps and staples.

Lock changes to garage doors and security gates.