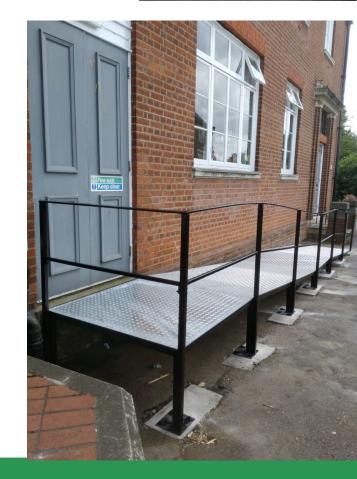

### **ACCESS**

We will work with you, supply and Install some of the products you see on this page. ACCESS RAMPS for wheelchair use and the elderly. GALLOWS GATES to secure Parking areas. ACCESS LADDERS to roof or internal ladders to gain access to plant rooms.