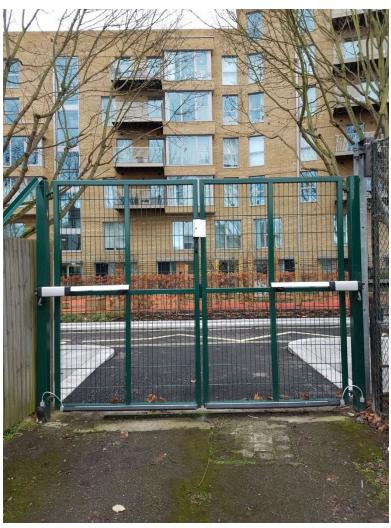

### **GATES**

To your right and double leaf security Gate Manufactured for a School in Peckham SE15. Equipped with Automation for remote control access.