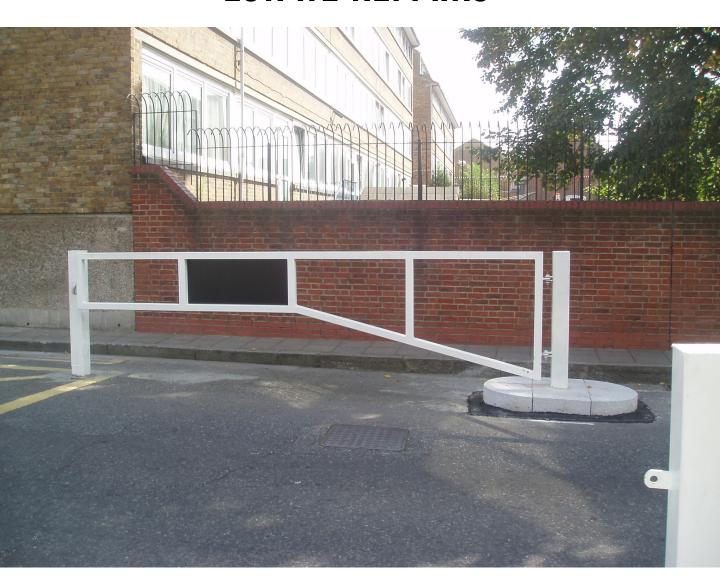

We offer:

**SECURITY GATES** 

WINDOW GRILLS

CROSSBARS FOR GARAGE DOORS

**ANTI SCALLING BARRIERS** 

ON SITE ADAPTATION /
ADDITIONAL LOCKS AND
HASPS & STAPLES

PALISADE FENCING

FLOWFORGE LIGHTWELLS & MORE