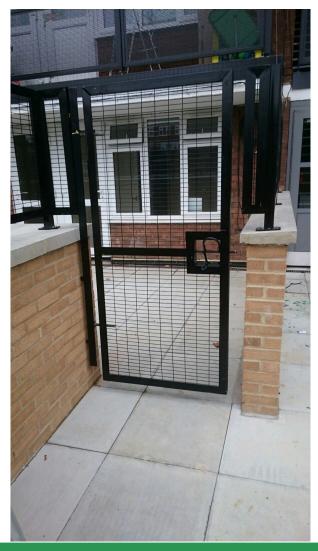

#### **OTHER**

Chain link fencing Mesh Panels Fence Spikes Wire Netting Palisade Fencing

To you left New Security gates and railings made from Angle Iron and mesh panels

Supplied and fitted in Southwark, Four Squares Estate.