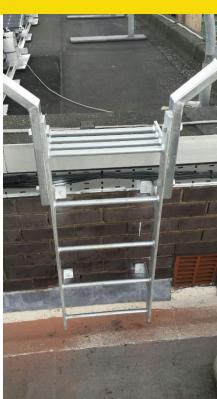

### **ACCESS**

We will work with you, supply and Install some of the products you see on this page. ACCESS RAMPS for wheelchair use and the elderly. GALLOWS GATES to secure Parking areas. ACCESS LADDERS to roof or internal ladders to gain access to plant rooms.