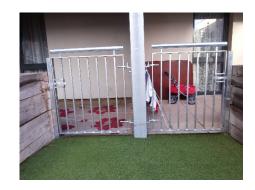

### **GATES**

To your right and double leaf security Gate Manufactured for a School in Peckham SE15. Equipped with Automation for remote control access.

#### **OTHER**

Chain link fencing Mesh Panels Fence Spikes Wire Netting Palisade Fencing

To you left New Security gates and railings made from Angle Iron and mesh panels

Supplied and fitted in Southwark, Four Squares Estate.