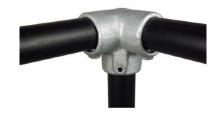

### **KEY CLAMP**

A very popular product to secure Roof areas. A very efficient structural component.

Strong with no sharp corners and is readily available and easy to install.

No Welding so Hot Works Permit not required.

No treading or Bolting, so no special tools required.

Cost effective to install.

Make an enquiry to our sales team at sales@bronzewoodlondon.com