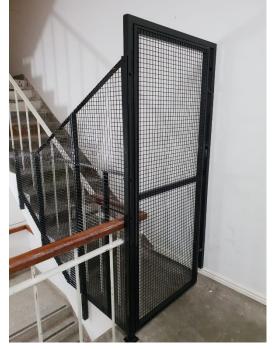

# **SECURITY**

We take security very seriously. All our steel and components are to British Steel Standards. We manufacture our products with solid mild steel and offer the option to Galvanise all products.

We offer:

**SECURITY GATES** 

WINDOW GRILLS

CROSSBARS FOR GARAGE DOORS

**ANTI SCALLING BARRIERS** 

ON SITE ADAPTATION /
ADDITIONAL LOCKS AND
HASPS & STAPLES

PALISADE FENCING

FLOWFORGE LIGHTWELLS & MORE